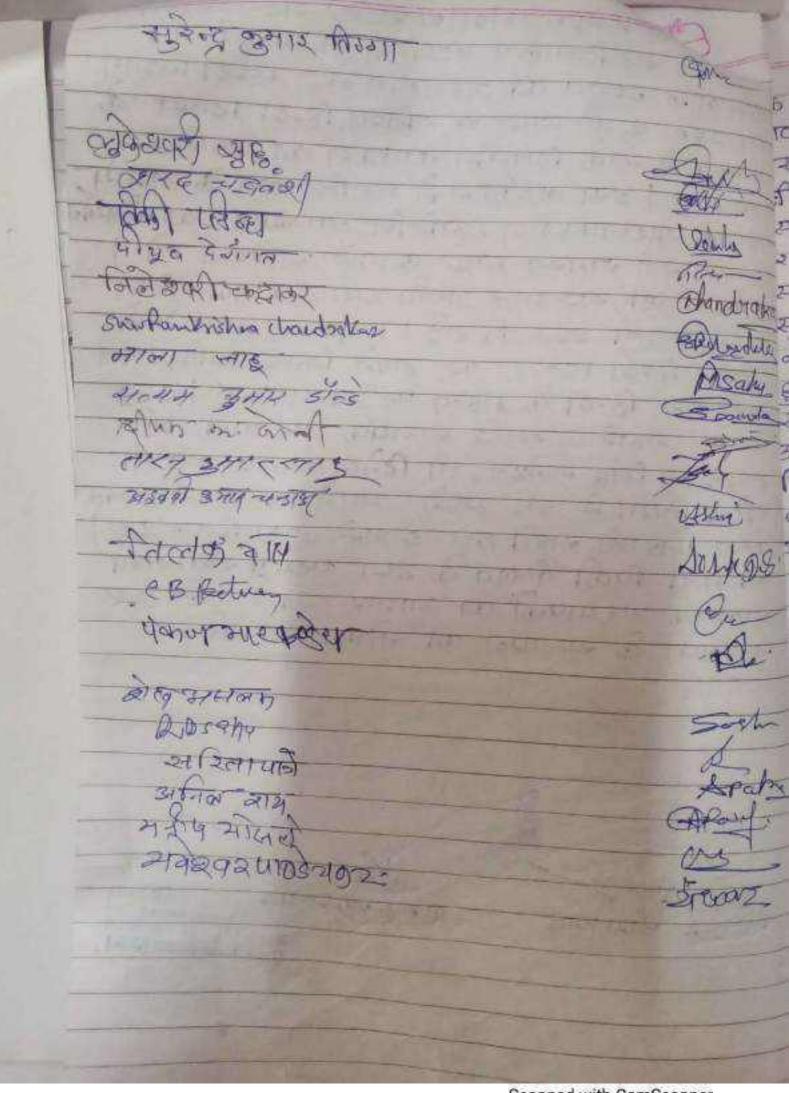

िया में प्राचार्य श्री मदम भारत कर्याप की अध्यक्षता में हिन्दी विभाग हारा उर्मट के तत्थायान में विश्व हिन्दी दिवस के उपलक्ष्य में २०० दिवसीय कार्यक्रम का आयोजन िया गया । इस्य कार्यक्रम में महाविद्यालय के प्रायाध जहामक अह्यापक्राण, स्मितिश त्यारमाता कार्याली कर्मचारी रूवं खमस्त छात्र - हात्राके अपविद्यत रहे कामें क्रम की खुरूमात आचाय डारा दीप उज्जालित कर स्वस्वती यूबा की गई। तत्वक्रवाल धावाम ने विश्व हिन्दी दिवस पर आपने विवाद अभिव्यवता करते इर हिन्दी के महत्व पर प्रकाश डाला। इसके वक्तान् महाविद्यालय के व्यहायक प्राह्मापक भी सर्प्यस्थरम रिवंह राजध्त, भी दिनेश कर्याप रूप भी प्रोरेन्ड तिल्या में की अपने मपने विराह राष्ट्रिताकत किया विस्तरी राष्ट्री हतत्र हात्राक्य काम्यादिवता दर भी भरी पिकी वैण्याव के हाया अश्यम अंव अधी व्यवसाय प्रार्थापकी का आधार व्यवत करते हर कार्यक्रम के समापन की गोपना की



#### कार्यालय प्राचार्य, इंदिरा गांधी शासकीय महाविद्यालय पण्डरिया

विकासव्यक्त पण्डरिया, जिला-कर्वत्त्वाम (७०७०), महाविदालय कोद-२३६३ Email – pandariacollege@gmail.com, Website-Igcollegepandaria.ac.in

पण्डरिया, दिनांक - 20/11/2021

//सूचना//

महाविद्यालय के समस्त अधिकारी /कर्मचारी /छात्र-छात्राओं को सूचित किया जाता है कि कल दिनांक — 2211.2021 समय — 01:00 बजे से कक्ष क्रमांक 02 "Thermal Expansion of solid and liquid " विषय पर एक दिवसीय सेमीनार का आयोजन भौतिकी विभाग द्वारा किया जा रहा है।

जिसमें आप सभी की उपस्थिति अनिवार्य हैं।

| INDIRA GANCALEGE | INDIRA GAN

#### OFFICE OF THE PRINCIPAL, INDIRA GANDHI GOVT. COLLEGE PANDARIA, DISTT.- KABIRDHAM (C.G.)

Email - pandariacollege@gmail.com, Website-Igcollegepandaria.ac.in

1 physics Dept NO!

Pandaria Date: (91.11.1.29.0)

INVITATION

To:

S