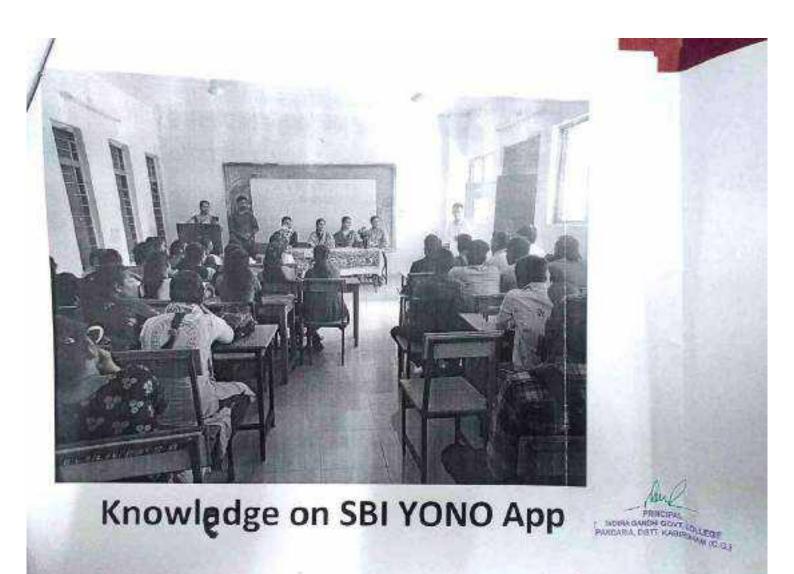

|
| 1.7  | BHUPESH                      | B.Sc.               | MALE OFTOST     |
| 18   | SUNIL KUMAR                  | B,Sc                | MALE ELI-IM     |
| 19   | DILIP -                      | B.SC                | MALEDEJEP       |
| 20   | AAKASH                       | M.A SOCIOLOGY       | MALE A Koch     |
| 21   | AANAND DAS                   | 8.A                 | MALE STEPA      |
| 22   | ANURADHA                     | B.COM               | FAMALE MANISM   |
| 23   | MANISH                       | M.A.                | FAMALE          |
| 24   | ANITA                        | BA.                 | FAMALE SHAFET   |
| 25   | RAVI SINGH                   | B.A.                | MALE 201        |

PRINCIPAL

MOIRA GANDHI GOVT, COLLEGE

MANDARIA, DISTT, KABIRDHAM (C.G.)



### // प्रतिवेदन //

आज दिनांक — 16/11/2019 को इंदिरा गांधी शासकीय महाविद्यालय पण्डिरया जिला — कबीरधाम (छ.ग.) में कम्प्युटर आधारित "एम.एस.वर्ड व एम.एस. एक्सल" महाविद्यालय के छात्र—छात्राओं को वताया गया, महाविद्यालयीन छात्र—छात्राओं को कम्प्युटर आधारित एम.एस.वर्ड व एम.एस. एक्सल आदि के बारे में विस्तृत जानकारी दी गई। दिनांक — 16/11/2019

PRINTINAL SPANDAR GANDHI GOVT COLLEGE इश्वित्रक्षिण क्यांना स्ट्रीस्ट्रीस्ट्रीस्ट्रीस्ट्रीस्ट्रीस्ट्रीस्ट्रीस्ट्रीस्ट्रीस्ट्रीस्ट्रीस्ट्रीस्ट्रीस्ट्रीस्ट्रीस्ट्रीस्ट्रीस्ट्रीस्ट्रीस्ट्रीस्ट्रीस्ट्रीस्ट्रीस्ट्रीस्ट्रीस्ट्रीस्ट्रीस्ट्रीस्ट्रीस्ट्रीस्ट्रीस्ट्रीस्ट्रीस्ट्रीस्ट्रीस्ट्रीस्ट्रीस्ट्रीस्ट्रीस्ट्रीस्ट्रीस्ट्रीस्ट्रीस्ट्रीस्ट्रीस्ट्रीस्ट्रीस्ट्रीस्ट्रीस्ट्रीस्ट्रीस्ट्रीस्ट्रीस्ट्रीस्ट्रीस्ट्रीस्ट्रीस्ट्रीस्ट्रीस्ट्रीस्ट्रीस्ट्रीस्ट्रीस्ट्रीस्ट्रीस्ट्