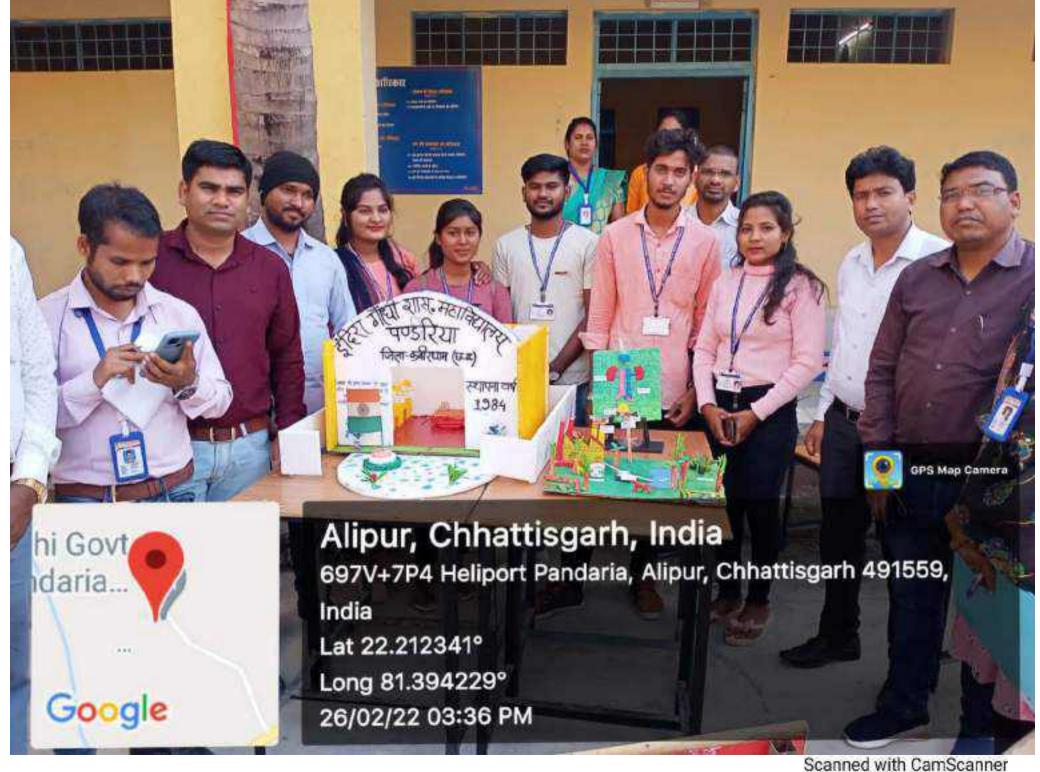

पंडरिया . सेमिनार में कॉलेज के विद्यार्थी शामिल हुए।

# भास्कर न्यूज पंडरिया

नगर के इंदिरा गांधी महाविद्यालय में
गुरुवार को आयोजित किया गया।
कार्यक्रम की अध्यक्षता सहायक
प्राध्यापक एमएस राजपूत, इतिहास
विभाग के प्रमुख दिनेश कश्यप ने
किया। उक्त कार्यक्रम में अतिथि
एवं प्राध्यापक द्वारा मां सरस्वती की
पूजा अर्चना की गई। यामिनी द्वारा
सरस्वती द्वारा गायन प्रस्तुति दी गई।
कार्यक्रम में श्री राजपूत ने गांधी के

विचारों को सभी छात्र छात्राओं को बतलाया। दिनेश कश्यप ने गांधी के विषय व उनके सिद्धांत के बारे में बताया। कार्यक्रम में मनीप यादव ,शेलेंद्र ,नंदनी, लीलाराम साहू व शिवराम कृष्ण ने गांधी के विचारों पर अपना विचार व्यक्त किया। इस दौरान पिंकी वैष्णव प्रभा, सिरता,निलेश्वरी, अतिथि व्यख्याता के साथ यामीन रेखा,दुर्गेश ,हितेश रामचंद्र समेत इतिहास के विद्यार्थी उपस्थित रहे।

































Scanned with CamScanner











Scanned with CamScanner







Scanned with CamScanner

#### कार्यालय — प्राचार्य, इंदिरा गांधी शासकीय महाविद्यालय पण्डरिया विकासखण्ड — पण्डरिया, जिला — कबीरधाम (४००७) महाविद्यालय कोड — 2003 Email id — pandariacollege@gmail.com, Website — igcollegepandariya.ac.in

पण्डरिया, दिनांक - ६५ /११ / 2017

# / / सूचना / /

महाविद्यालय के समस्त नियमित छात्र-छात्राओं को सूबित किया

जाता है कि दिनांक -05.12.2017 को ऊपर हॉल में 02:00 बजे पेन-कार्ड की उपयोगिता पर

एक दिवसीय संगोष्ठी का आयोजन किया जाना है जिसमें आप सभी की उपस्थिति अपेक्षित

會

प्राचीर्य इंदिरा गांधी शासकीय महाविद्यालय पण्डरिया, जिला – कबीरधाम (छ.ग.)

## //प्रतिवेदन//

" आज दिनांक — 05/12/2017 को इंदिरा गांधी शासकीय महाविद्यालय पण्डिरिया, जिला — कबीरधाम (छ.ग.) में प्राचार्य श्री मदनलाल कश्यप व