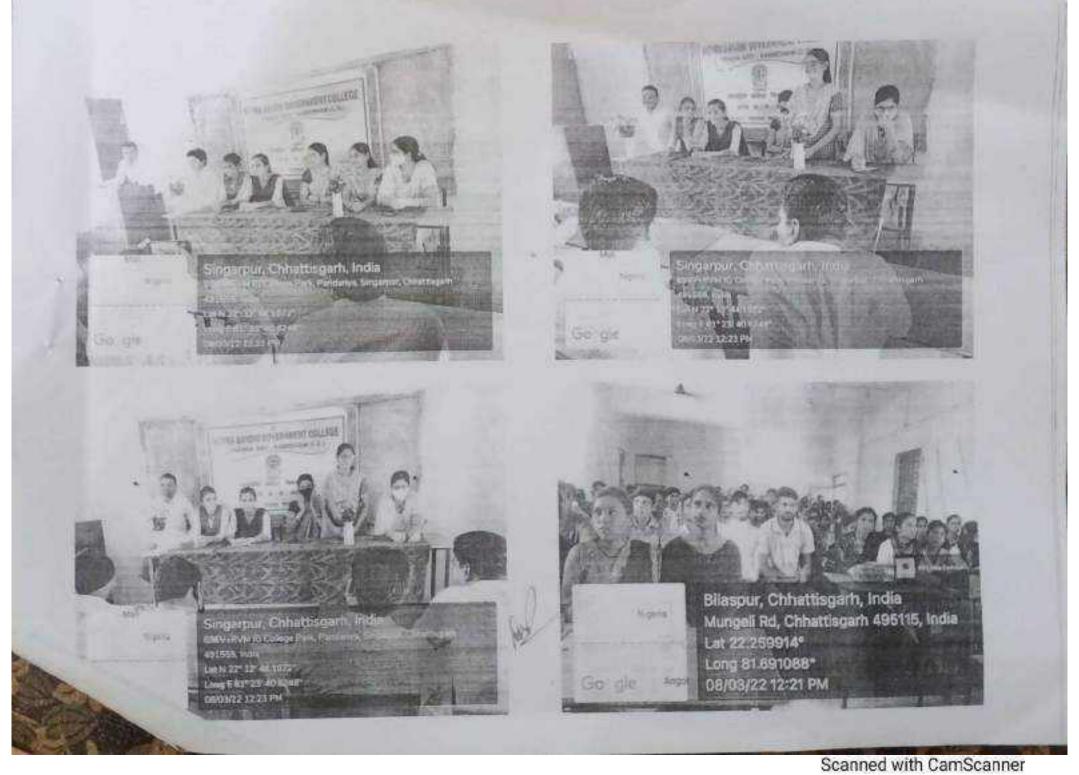

## //प्रतिवेदन//

आज दिनांक - 08/03/2022 दिन सोमवार को इंदिरा गांधी शासकीय महाविद्यालय पण्डिंग्या में प्रस्तार्व श्री मदनलाल कश्यप की आध्यक्षला में समाजनाएक विभाग द्वारा आई वयु ए सी के तत्वाचान में "अंतर्राष्ट्रीय महिला दिवस" के उपलक्ष्य में एक दिवसीय कार्यक्रम का आयोजन किया गया है। इस कार्यक्रम में महाविद्यालय के प्राचार्य, सहायक प्राध्यापक अतिथि व्याख्याता. एवं रुभी विद्यार्थी उपरिधत रहें। कार्यक्रम की शुरूपात प्राचार्य एवं सहायक प्राध्यापक द्वारा दीप प्रज्जवित कर सरस्वती पूजा से किया गया। तस्पश्यान ष्ट्राचार्य ने "अंतर्राष्ट्रीय महिला दिवस" पर अधने विधार अभिव्यक्त करते हुए कहा कि "हर वर्ष B मार्च को विश्व के विभिन्त क्षेत्रों में महिलाओं के प्रति सम्मान और प्रेम प्रकाट करते हुए महिलाओं की आर्थिक राजनीतिक और सामाजिक उपलब्धियों पर कठिनाइयों की सापेक्षता में उत्सव के तीर पर मनाया जाता है।

तत्पश्चात श्री मध्स्रदन सिंह राजपूत सर, श्री सुरेन्द्र कुमार तिग्गा सर श्री दिनेश कश्यप सर श्री ओमप्रकाश देवागन सर भी 'अतर्राष्ट्रीय महिला दिवस' पर अपने-अपने विचार अभिव्यक्त करते हुए हमारे सविधान में महिलाओं के प्रति उल्लेखित अधिनियमा कर्तव्यों का महत्व बसलातें हुए पुरुष और महिलाओं की समानता की जानकारी दिए। जिसमें सभी छात्र-छात्राएँ लामान्वित हुए। इसके साथ ही छात्र-छात्राओं हारा "अंतराष्ट्रीय महिला दिवस" के उपलक्ष्य पर सांस्कृतिक कार्यक्रम का आयोजन किया गया। सुश्री सरिता पाने के हारा प्राचार्य एवं सभी सहायक प्राध्यापको का आभार व्यक्त करते हुए कार्यक्रम के समापन की घोषणा की गई।