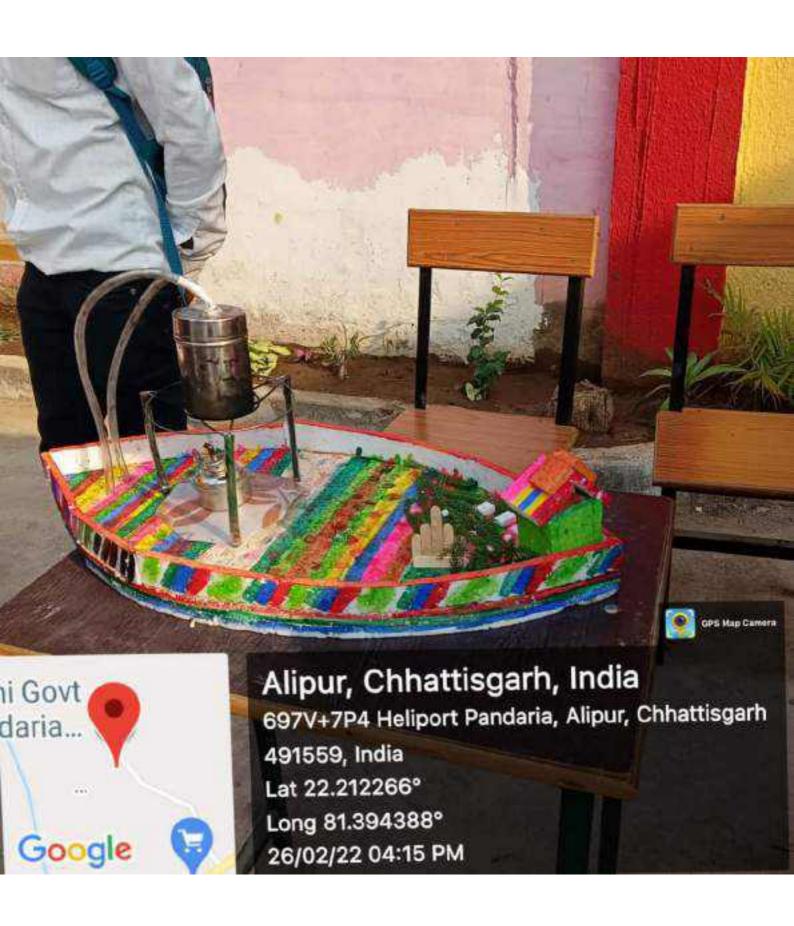

पंडरिया . सेमिनार में कॉलेज के विद्यार्थी शामिल हुए।

# भास्कर न्यूज पंडरिया

नगर के इंदिरा गांधी महाविद्यालय में
गुरुवार को आयोजित किया गया।
कार्यक्रम की अध्यक्षता सहायक
प्राध्यापक एमएस राजपूत, इतिहास
विभाग के प्रमुख दिनेश कश्यप ने
किया। उक्त कार्यक्रम में अतिथि
एवं प्राध्यापक द्वारा मां सरस्वती की
पूजा अर्चना की गई। यामिनी द्वारा
सरस्वती द्वारा गायन प्रस्तुति दी गई।
कार्यक्रम में श्री राजपूत ने गांधी के

विचारों को सभी छात्र छात्राओं को बतलाया। दिनेश कश्यप ने गांधी के विषय व उनके सिद्धांत के बारे में बताया। कार्यक्रम में मनीप यादव ,शेलेंद्र ,नंदनी, लीलाराम साहू व शिवराम कृष्ण ने गांधी के विचारों पर अपना विचार व्यक्त किया। इस दौरान पिंकी वैष्णव प्रभा, सिरता,निलेश्वरी, अतिथि व्यख्याता के साथ यामीन रेखा,दुर्गेश ,हितेश रामचंद्र समेत इतिहास के विद्यार्थी उपस्थित रहे।

































Scanned with CamScanner











Scanned with CamScanner







Scanned with CamScanner

#### कार्यालय — प्राचार्य, इंदिरा गांधी शासकीय महाविद्यालय पण्डरिया विकासखण्ड — पण्डरिया, जिला — कबीरधाम (४००७) महाविद्यालय कोड — 2003 Email id — pandariacollege@gmail.com, Website — igcollegepandariya.ac.in

पण्डरिया, दिनांक - ६५ /११ / 2017

# / / सूचना / /

महाविद्यालय के समस्त नियमित छात्र-छात्राओं को सूबित किया

जाता है कि दिनांक -05.12.2017 को ऊपर हॉल में 02:00 बजे पेन-कार्ड की उपयोगिता पर

एक दिवसीय संगोष्ठी का आयोजन किया जाना है जिसमें आप सभी की उपस्थिति अपेक्षित

會

प्राचीर्य इंदिरा गांधी शासकीय महाविद्यालय पण्डरिया, जिला – कबीरधाम (छ.ग.)

## //प्रतिवेदन//

" आज दिनांक — 05/12/2017 को इंदिरा गांधी शासकीय महाविद्यालय पण्डिरिया, जिला — कबीरधाम (छ.ग.) में प्राचार्य श्री मदनलाल कश्यप