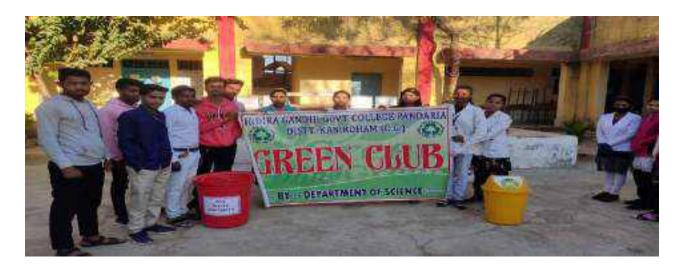

| MALE STITULE        |
| 22   | AAYUSHI LAHRE                | B.Sc.               | FAMALE 3-17-19-11   |
| , 23 | MAMATA                       | M.A SOCIOLOGY       | FAMALE ATTICL       |
| 24   | LAVKESH                      | M.A SOCIOLOGY       | MALE NAME OF        |
| €5=  | NEHA.                        | M.A HINDI           | FAMALE JET          |

PRINCIPAL INDIRA GANDHI GOVT, COLLEGE PANDARIA, DISTI, KABIRDHAM (C. G.

# **IQAC Department**

### **Green Club Initiatives**

### • Cleaning movement in college via students.

By the science stream students for the campus cleaning every Saturday the students operate cleaning movement in college campus. All of students (science) have in green club members & in an alternate manner they manage the movement of cleaning initiatives.



**(1)** 





• Awareness signs of Institute regarding green campus initiatives:-

Many kinds of signs are posted on the wall of institute for the general awareness of students & also faculties.





(1) (2)





(3) (4)

## • Plantation Event:-

By the green club along with the cleaning movement tree plantation also conduct by students on specific days & also periodically Saturday.

### • By Students.



#### • By Professors Plantation Event in Institution -









#### तीन दिवसीय ऑनलाइन क्रीज प्रतियोगिता में विभिन्न जिलों के 400 प्रतिभागी शामिल हुए

The ADD BETHER THERE BY

THE THE STATE OF TH