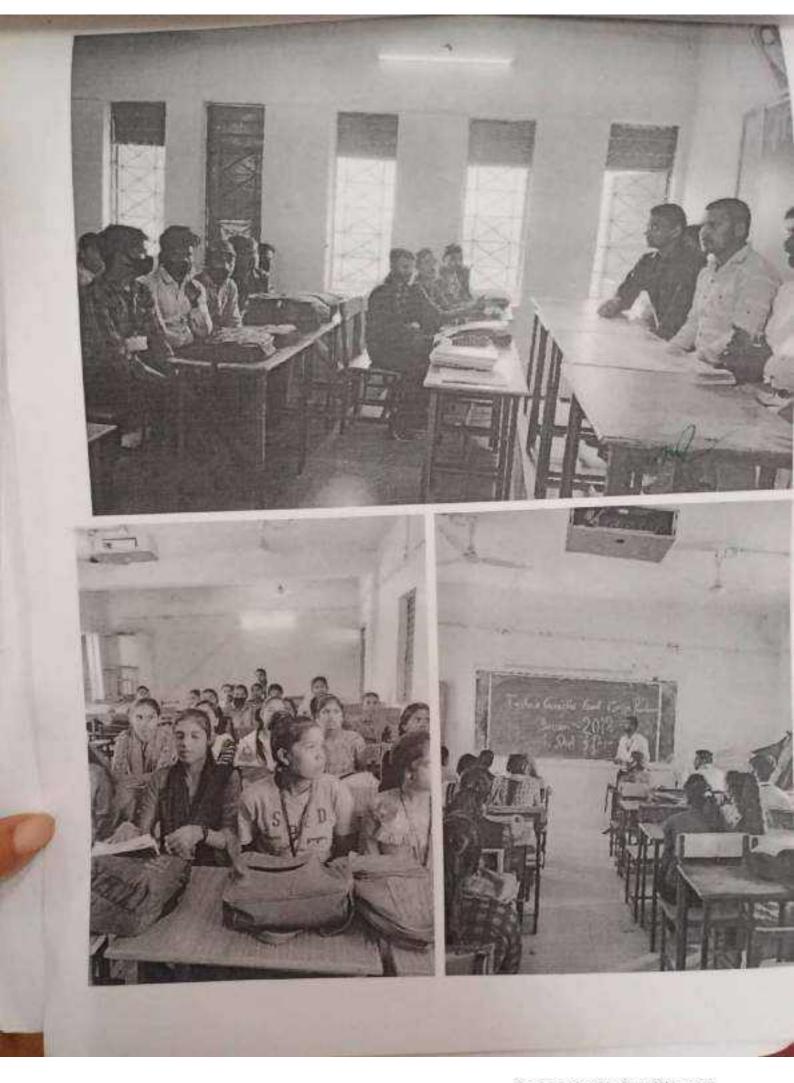

### //प्रतिवेदन//

आज दिनांक 10/12/2019 को इंदिरा गांधी शासकीय महाविद्यालय पण्डरिया, जिला — अंगरधाम (उ.ग.) में IQAC (आई क्यू ए.सी.) के तत्वाधान में राजनीतिविज्ञान विभाग द्वारा महाविद्यालय में भागव अधिकार दिवस" विषय पर एक दिवसीय रोगीरनार कार्यक्रम आयोजन किया गया इस संस्था के पाधार्य के द्वारा किये मुख्य अतिथि के रूप में श्री दिनेश करवप (सहायक प्राध्यापक इतिहास) एवं विशिष्ट अतिथि के रूप में मधुसूदन सिंह राजपूत (सहायक प्रध्यापक समाजशास्त्र) जपस्थित थे, इस कार्यक्रम में महाविद्यालय के सभी सहायक प्रध्यापक, अतिथि व्यासख्या, कार्यलयीन स्टॉफ एवं बड़ी संख्या में छात्र—छात्राऐं जपस्थित रहें।

(ans

आयोजक राजनीतिविज्ञान विभाग आई गयू ए.सी. इंदिश गांधी शासकीय नहाविद्यालय पण्डरिया,जिला – कथीरपान (छ.ग.)