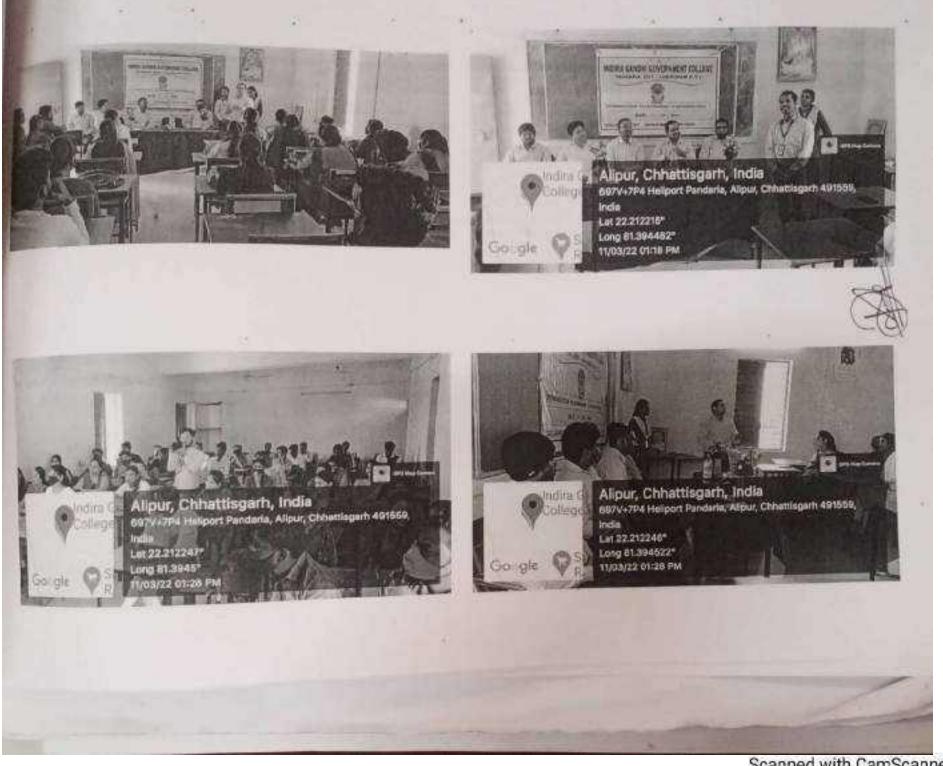

29.0 van :46 ... 86%

Chandras...

Ramprasad

You

•

इंदिरा गांधी शासकीय महाविद्यालय में गणित विभाग द्वारा एक दिवसीय संगोष्ठी का हुआ आयोजन