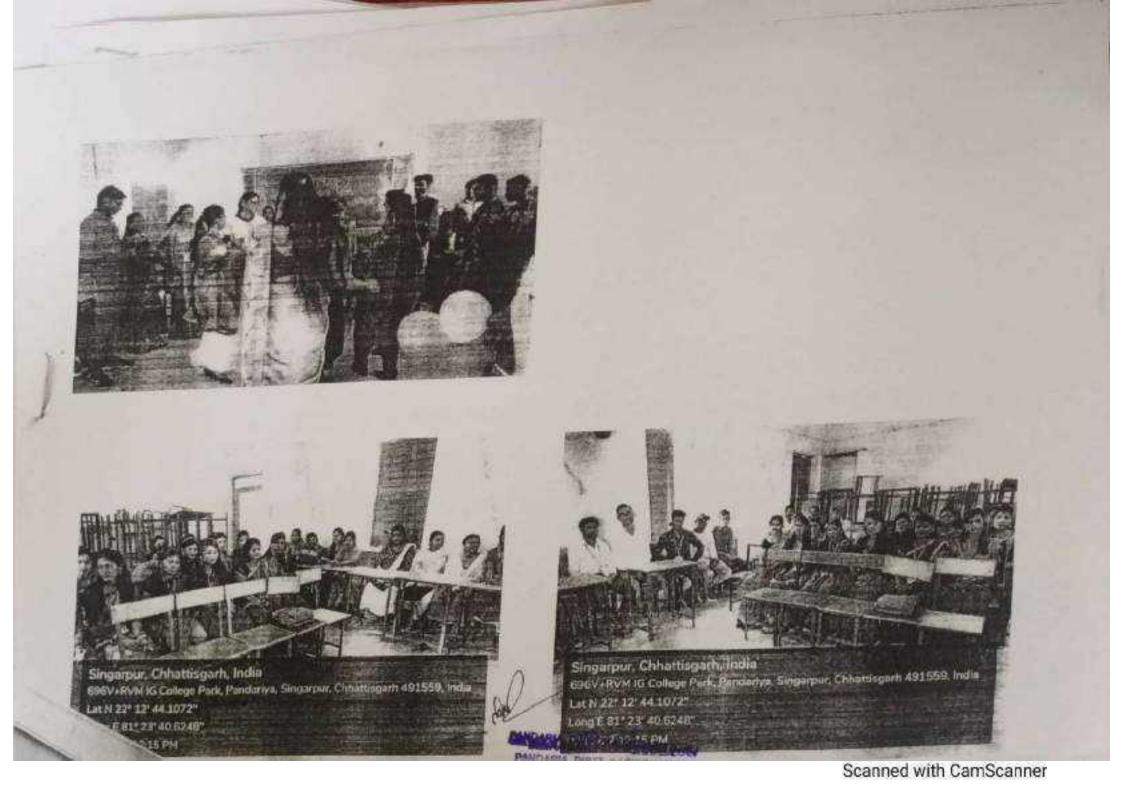

### //प्रतिवेदन//

आज दिनांक 10/12/2019 को इंदिरा गांधी शासकीय महाविद्यालय पण्डरिया, जिला — अंगरधाम (उ.ग.) में IQAC (आई क्यू ए.सी.) के तत्वाधान में राजनीतिविज्ञान विभाग द्वारा महाविद्यालय में भागव अधिकार दिवस" विषय पर एक दिवसीय रोगीरनार कार्यक्रम आयोजन किया गया इस संस्था के पाधार्य के द्वारा किये मुख्य अतिथि के रूप में श्री दिनेश करवप (सहायक प्राध्यापक इतिहास) एवं विशिष्ट अतिथि के रूप में मधुसूदन सिंह राजपूत (सहायक प्रध्यापक समाजशास्त्र) जपस्थित थे, इस कार्यक्रम में महाविद्यालय के सभी सहायक प्रध्यापक, अतिथि व्यासख्या, कार्यलयीन स्टॉफ एवं बड़ी संख्या में छात्र—छात्राऐं जपस्थित रहें।

(ans

आयोजक राजनीतिविज्ञान विभाग आई गयू ए.सी. इंदिश गांधी शासकीय नहाविद्यालय पण्डरिया,जिला – कथीरपान (छ.ग.)