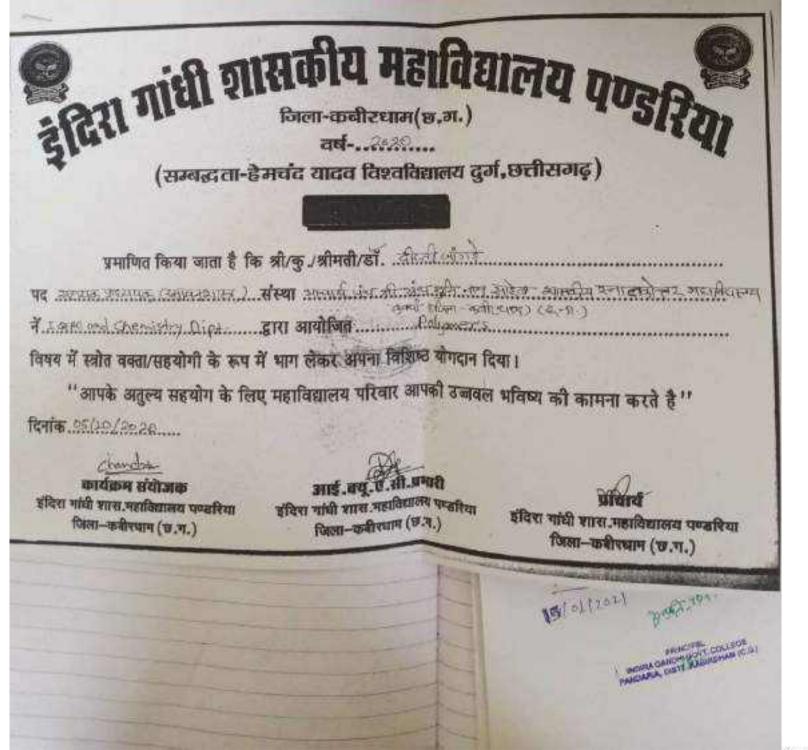

### //प्रतिवेदन//

आज दिनांक 10/12/2019 को इंदिरा गांधी शासकीय महाविद्यालय पण्डरिया, जिला — अंगरधाम (उ.ग.) में IQAC (आई क्यू ए.सी.) के तत्वाधान में राजनीतिविज्ञान विभाग द्वारा महाविद्यालय में भागव अधिकार दिवस" विषय पर एक दिवसीय रोगीरनार कार्यक्रम आयोजन किया गया इस संस्था के पाधार्य के द्वारा किये मुख्य अतिथि के रूप में श्री दिनेश करवप (सहायक प्राध्यापक इतिहास) एवं विशिष्ट अतिथि के रूप में मधुसूदन सिंह राजपूत (सहायक प्रध्यापक समाजशास्त्र) जपस्थित थे, इस कार्यक्रम में महाविद्यालय के सभी सहायक प्रध्यापक, अतिथि व्यासख्या, कार्यलयीन स्टॉफ एवं बड़ी संख्या में छात्र—छात्राऐं जपस्थित रहें।

(ans

आयोजक राजनीतिविज्ञान विभाग आई गयू ए.सी. इंदिश गांधी शासकीय नहाविद्यालय पण्डरिया,जिला – कथीरपान (छ.ग.)