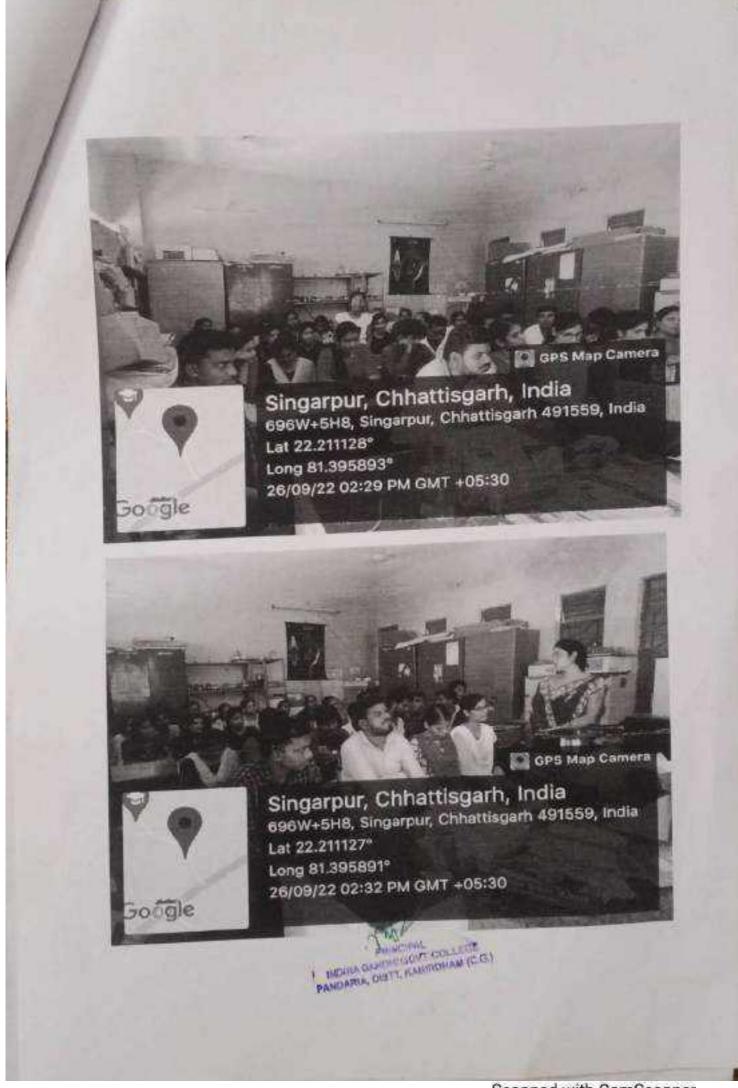

## //प्रतिवेदन//

आज दिनाक - 26/09/2022 दिन -सोमवार को इंदिरा गांधी शासकीय महाविद्यालय पण्डरिया, जिला - कवीरधाम (छ.ग.) में प्राचार्य श्री मदनलाल कश्यप सर की अध्यक्षता में समाजशास्त्र विभाग द्वारा आई क्यू ए.सी. के तत्वाधान में "बेटी दिवस" के उपलक्ष्य में "लैंगिक समानता" विषय पर एक दिवसीय संगीनार कार्यक्रम का आयोजन किया गया। इस कार्यक्रम में महाविद्यालय के प्राचार्य, सहायक प्राध्यापक, अतिथि व्याख्याता एवं सभी छात्र-छात्राएँ उपस्थित रहे। कार्यक्रम की शुरूआत प्राचार्य एव सहायक प्राध्यापक दीप प्रज्ञालित कर सरस्वती पूजा से किया गया। तत्पश्चात प्राचार्य ने बेटी दिवस पर अपने विचार अभिव्यक्त किये। तत्पञ्चात् श्री मधुसुदन सिंह राजपूत् श्री दिनेश कश्यप, श्री सुरेन्द्र कुमार तिस्या, श्री ओमप्रकाश देवांगन, श्री चित्रसेन ठाक्र, श्री चन्द्रहास सिंह राजपूत, श्री अलेख कुमार पटेल, श्री मोलाराम घृतलंडरे, श्रीमती पिकी वेष्णव,श्रीमती माधुरीरतन भारकर,सभी ने बेटी दिवस पर अपना-अपना अभिव्यक्त किये साथ ही राजपुत सर बताया कि हर बच्चा अपनी पूरी क्षमता तक पहुंचने का हकदार लेकिन लेगिक असमानता की कुरीति की वजह से टीक से फल-फूल नहीं पाते हैं, साध ही भारत में लड़कियों और लड़कों के बीच न केवल उनके घरों और समुदायों में बल्कि हर जगह लिंग असमानता दिखाई देती है। पाट्यपुस्तकों, फिल्मी, मिडिया, आदि सभी जगह उनके साथ लिंग के अधार पर भेदभाव किया जाता है जिससे सभी छात्र-छात्राएँ लाभावित हुए। सुश्री सरिता पात्रे के द्वारा प्राचार्य एवं सभी प्राध्यापकों का आभार व्यक्त करते हुए कार्यक्रम की समापन की घोषणा की गई।