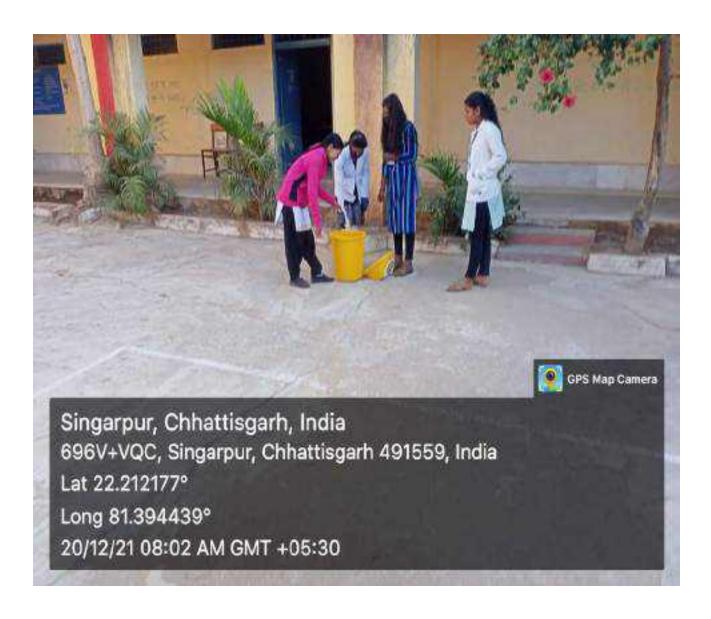

29.0 van :46 ... 86%

Chandras...

Ramprasad

You

•

इंदिरा गांधी शासकीय महाविद्यालय में गणित विभाग द्वारा एक दिवसीय संगोष्ठी का हुआ आयोजन