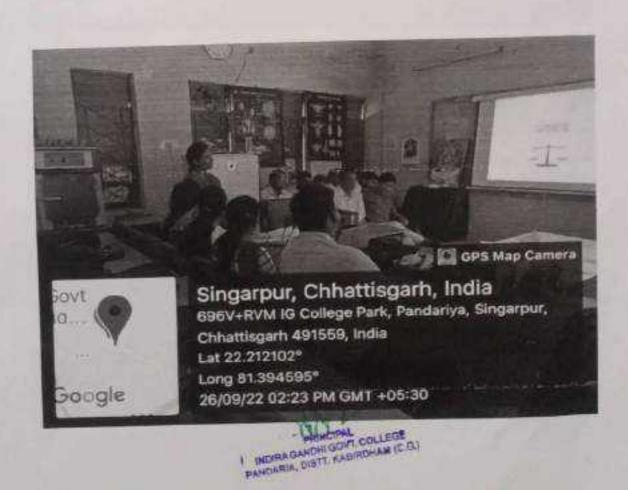

## //प्रतिवेदन//

आज दिनाक - 26/09/2022 दिन -सोमवार को इंदिरा गांधी शासकीय महाविद्यालय पण्डरिया, जिला - कवीरधाम (छ.ग.) में प्राचार्य श्री मदनलाल कश्यप सर की अध्यक्षता में समाजशास्त्र विभाग द्वारा आई क्यू ए.सी. के तत्वाधान में "बेटी दिवस" के उपलक्ष्य में "लैंगिक समानता" विषय पर एक दिवसीय संगीनार कार्यक्रम का आयोजन किया गया। इस कार्यक्रम में महाविद्यालय के प्राचार्य, सहायक प्राध्यापक, अतिथि व्याख्याता एवं सभी छात्र-छात्राएँ उपस्थित रहे। कार्यक्रम की शुरूआत प्राचार्य एव सहायक प्राध्यापक दीप प्रज्ञालित कर सरस्वती पूजा से किया गया। तत्पश्चात प्राचार्य ने बेटी दिवस पर अपने विचार अभिव्यक्त किये। तत्पञ्चात् श्री मधुसुदन सिंह राजपूत् श्री दिनेश कश्यप, श्री सुरेन्द्र कुमार तिस्या, श्री ओमप्रकाश देवांगन, श्री चित्रसेन ठाक्र, श्री चन्द्रहास सिंह राजपूत, श्री अलेख कुमार पटेल, श्री मोलाराम घृतलंडरे, श्रीमती पिकी वेष्णव,श्रीमती माधुरीरतन भारकर,सभी ने बेटी दिवस पर अपना-अपना अभिव्यक्त किये साथ ही राजपुत सर बताया कि हर बच्चा अपनी पूरी क्षमता तक पहुंचने का हकदार लेकिन लेगिक असमानता की कुरीति की वजह से टीक से फल-फूल नहीं पाते हैं, साध ही भारत में लड़कियों और लड़कों के बीच न केवल उनके घरों और समुदायों में बल्कि हर जगह लिंग असमानता दिखाई देती है। पाट्यपुस्तकों, फिल्मी, मिडिया, आदि सभी जगह उनके साथ लिंग के अधार पर भेदभाव किया जाता है जिससे सभी छात्र-छात्राएँ लाभावित हुए। सुश्री सरिता पात्रे के द्वारा प्राचार्य एवं सभी प्राध्यापकों का आभार व्यक्त करते हुए कार्यक्रम की समापन की घोषणा की गई।